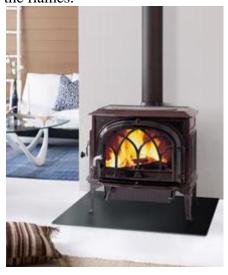

## Jøtul F 500

This is a large stove in classic design, with large glass doors which gives a fantastic view of the flames.

Jøtul F 500 brown Majolica enamel

- This cast iron stove is clean burn with air wash system that keeps the glass clean
- Side and front loading
- Surface in maintenance free blue-black, ivory, green and brown Majolica enamel, or black paint
- Enamel surface simplifies the maintenance, prevents rusting and preserves the ongoing appearance year after year
- There is an outside air kit available for direct connection to the stove
- Flue outlet on top and rear
- Ash solution is standard

## Technical data for Jøtul F 500

- Finish Options: Matt Black Paint, Blue-black Enamel, Ivory Enamel, green and brown Majolica enamel
- Heat Output: Min 3.5 kW. Nom 9 kW. Max 13.5 kW
- Maximum Log Length: 550 mm
- Flue Outlet: Top / Rear
- Flue Size: 150 mm / 6" dia.
- Acessories:
  - Outside air kit (221031)