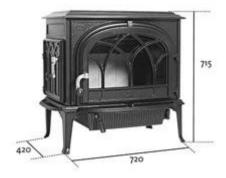

## Technical data for Jøtul F 500

- Finish Options: Matt Black Paint, Blue-black Enamel, Ivory Enamel, green and brown Majolica enamel
- Heat Output: Min 3.5 kW. Nom 9 kW. Max 13.5 kW
- Maximum Log Length: 550 mm
- Flue Outlet: Top / Rear
- Flue Size: 150 mm / 6" dia.
- Acessories:
  - Outside air kit (221031)