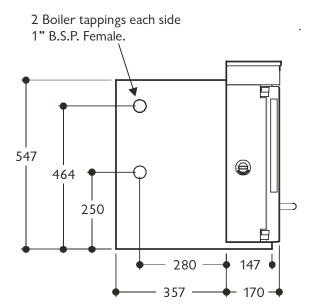

## **SLX** 45 STOVE DIMENSIONS

The SLX 45 has identical looks and features to that of the SLX20, but features a thermostatically controlled, integral boiler that delivers a heat output sufficient to power 8-9 radiators and ample hot water. Because it is fitted with a water temperature sensitive thermostat, heating controls can be fitted, to give heat precisely when and where it is needed.

**Heat Output to Room** 3.5kW (11,900 btu/hr)

**Optional Boiler Output** 9.4 kW (32,000 btu/hr)

Flue Outlet Top or Rear 150mm (6") diameter

**Maximum Log Length** 370mm (14.5 inches)

Weight 135kg