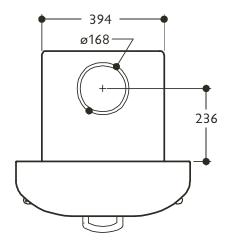

## **SLX** 45 STOVE DIMENSIONS

The SLX 45 has identical looks and features to that of the SLX20, but features a thermostatically controlled, integral boiler that delivers a heat output sufficient to power 8-9 radiators and ample hot water. Because it is fitted with a water temperature sensitive thermostat, heating controls can be fitted, to give heat precisely when and where it is needed.

**Heat Output to Room** 3.5kW (11,900 btu/hr)

**Optional Boiler Output** 9.4 kW (32,000 btu/hr)

Flue Outlet Top or Rear 150mm (6") diameter

**Maximum Log Length** 370mm (14.5 inches)

Weight 135kg