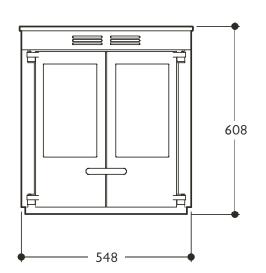

## **SLX** 45 STOVE DIMENSIONS

The SLX 45 has identical looks and features to that of the SLX20, but features a thermostatically controlled, integral boiler that delivers a heat output sufficient to power 8-9 radiators and ample hot water. Because it is fitted with a water temperature sensitive thermostat, heating controls can be fitted, to give heat precisely when and where it is needed.

**Heat Output to Room** 3.5kW (11,900 btu/hr)

**Optional Boiler Output** 9.4 kW (32,000 btu/hr)

Flue Outlet Top or Rear 150mm (6") diameter

**Maximum Log Length** 370mm (14.5 inches)

Weight 135kg